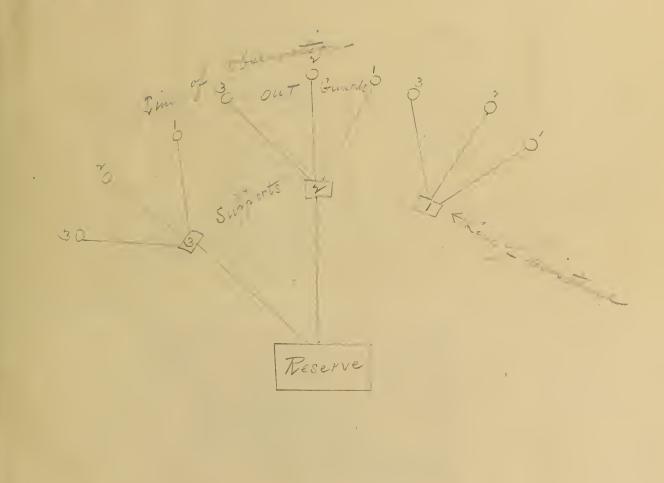

|               | <br>27                                    | 1<br>5                | 11                       | 1.<br>11                | <u>2</u><br>23                                | <br>4<br>57                                               | 1<br>8<br>146                           | ·                                                                                                                                |  |

2 Platers Grade and and

about 500 to be yards fil it canop. A Recent places as Bar. as outpost inte received 1000 to 1200 yardo from Carrolo. Distance with in the Outpour. Garden. From Meser to Suit on the about - 1000 From Sun with to be a march about - 750 Francis on his the the the continues a report Franco as a service of the Senticing to - Ho







#### A SOLUTION

#### Taguirament No. 2:

| Reserve                | :Supports                          | :Outguards                                          | : Sentinel Posts : |
|------------------------|------------------------------------|-----------------------------------------------------|--------------------|
| l Bn (lass<br>superts) | : #1                               | 41                                                  |                    |
|                        | :pluc l<br>:section                | #3<br>1 Squad                                       | ;<br>;             |
|                        | M.G's.                             | #3<br>1 Squad                                       |                    |
|                        | : #2<br>:1 Co.(leus<br>:outguard